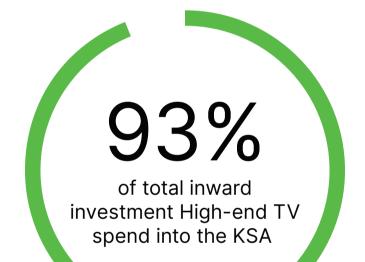

## OUR **IMPACT**

With SAR 100 million spend in the KSA, 2022 was a record year for inward investment High-end entertainment.

In 2022, we provided bespoke production support to projects and companies accounting for: