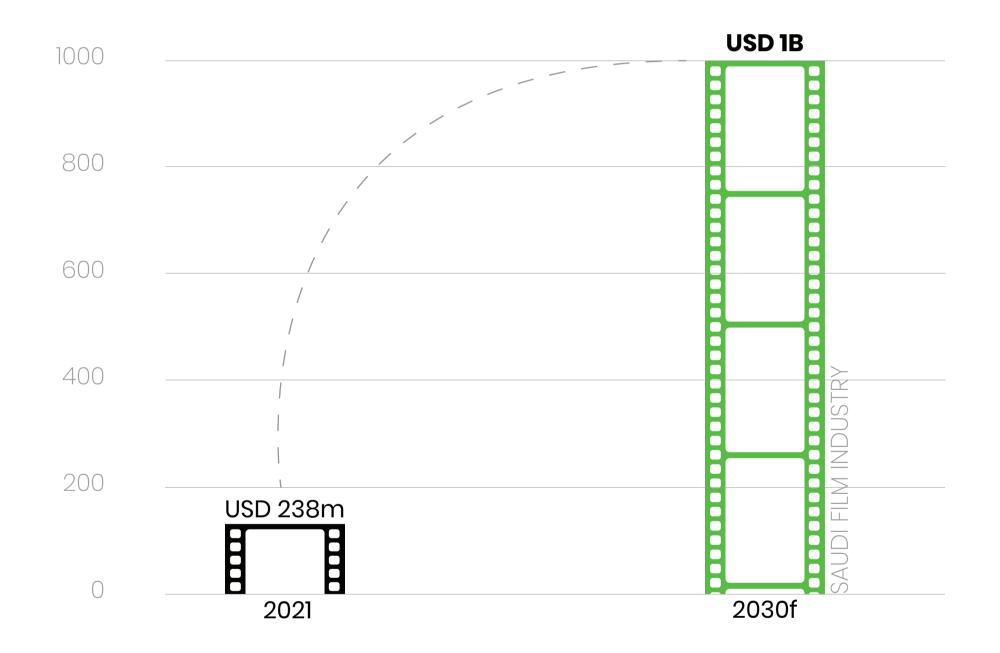

## OUR **IMPACT**

With SAR 100 million spend in the KSA, 2022 was a record year for inward investment High-end entertainment.

In 2022, we provided bespoke production support to projects and companies accounting for:

With our support an industry has delivered over the past two years. This increase 30%\* existing KSA film industry.