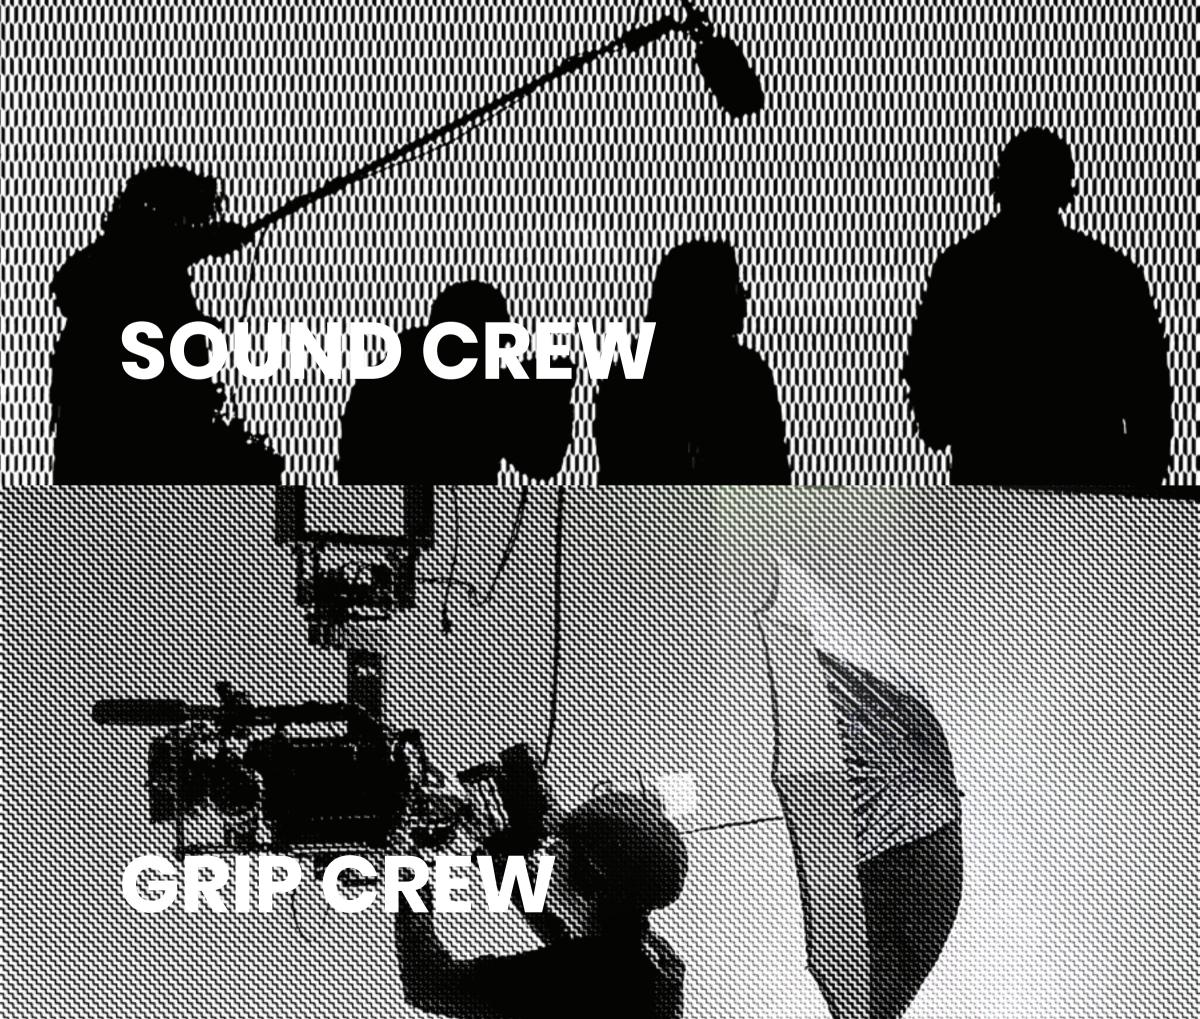

### **CREW SERVICES**

Our highly trained and tremendously experienced film crew are just one of the many reasons productions come back to us again and again. Our crew has been carefully selected to supply efficient, prompt and professional service, with an eye for detail that is unmatched. With film crew servicing options we can send the right team, with the right equipment anywhere.

#### 1. CAMERA CREW

Y)