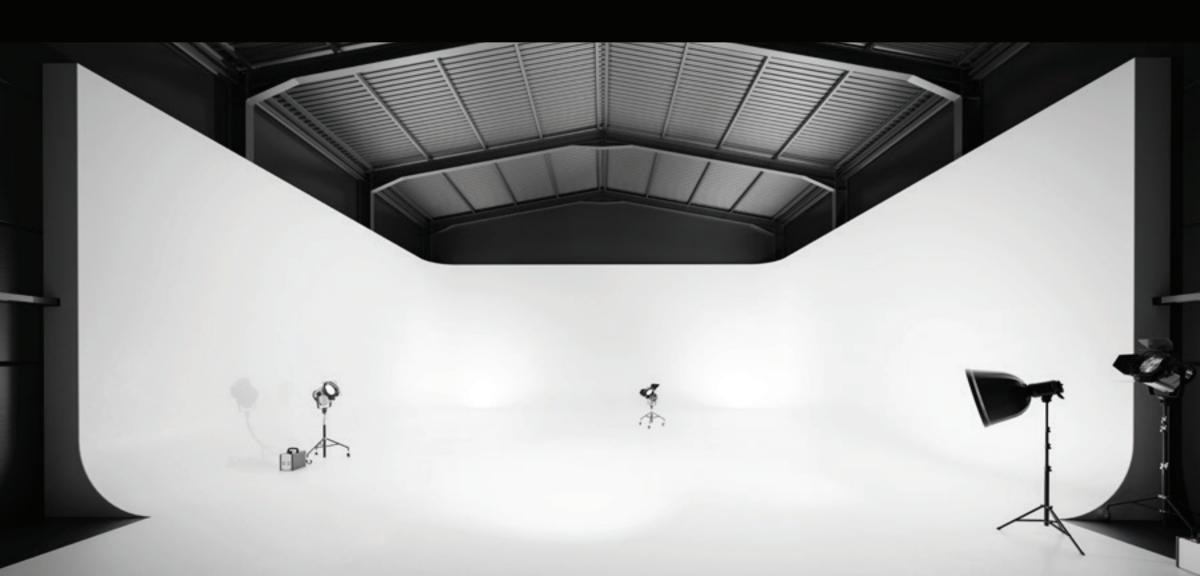

### STUDIO

Cinecrew has fully equipped flexible studio space along with highly trained, experienced in-house crew and extensive on-site equipment rental options. Cinecrew has been the shooting studio location of choice for numerous successful production house both locally and internationally.

- Infinity Curve
- Motorized Ceiling
- Modern Kitchen Facility
- 435 Square mtr Studio Floor
- Custom Designed Studio
- Chroma Key Set-Up
- Black Out Curtains
- Set Build Design
- Sound System

- Shooting Floor Height 5.5mtr
- Shooting Floor Width 22x15.5mtr
- Entrance Height 4m, Width 3.5m
- High Speed Wifi Connection
- Wardrobe Room
- Ladies Washroom
- Gents Washroom
- Hair & Make-up Area
- Drive-in Studio with large entrance