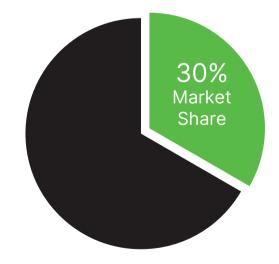

With our support an industry has delivered over the past two years. This increase 30%\* existing KSA film industry.