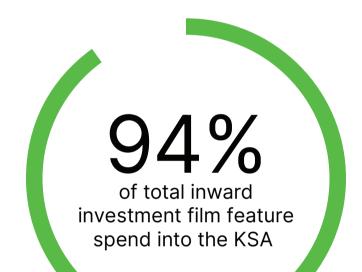

## OUR **IMPACT**

With SAR 100 million spend in the KSA, 2022 was a record year for inward investment High-end entertainment.

In 2022, we provided bespoke production support to projects and companies accounting for: